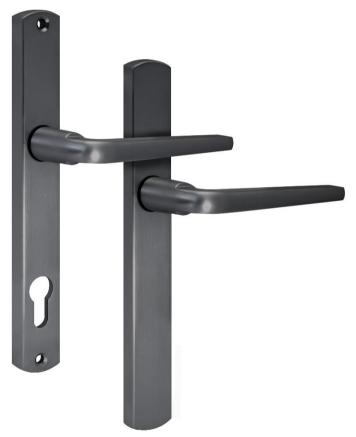

## **B870LONG\*\*** – Long Lever-Lever Door Handle

B870LONGBLCY\*\*

## PRODUCT FFATURES & TECHNICAL INFORMATION

- An elegant 'Lever-Lever' door handle with 92mm centre.
- The long handle is available in 3 different lever styles (850, 860 and 870).
- 4 independent springs ensures correct horizontal position of lever and a 8mm spindle secured with a grub screw clamps both handles together firmly.
- Available with blank or cylinder combination of face plate.
- Taylors Spindle available to fix the handle in a horizontal or vertical position.
- Bolt through fixings for security.
- Complimentary window furniture available for suited look.
- Available in several finishes or matching RAL finishes on request