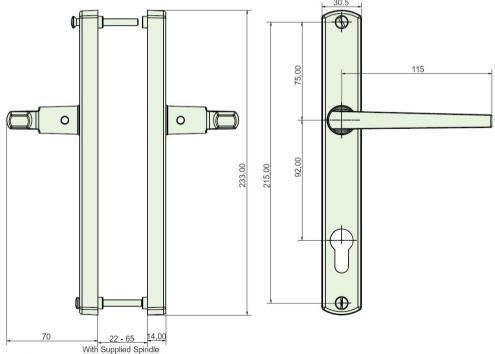

## PRODUCT FFATURES & TECHNICAL INFORMATION

- An elegant 'Lever-Lever' door handle with 92mm centre.
- The long handle is available in 3 different lever styles (850, 860 and 870).
- 4 independent springs ensures correct horizontal position of lever and a 8mm spindle secured with a grub screw clamps both handles together firmly.
- Available with blank or cylinder combination of face plate.
- Taylors Spindle available to fix the handle in a horizontal or vertical position.
- Bolt through fixings for security.
- Complimentary window furniture available for suited look.
- Available in several finishes or matching RAL finishes on request